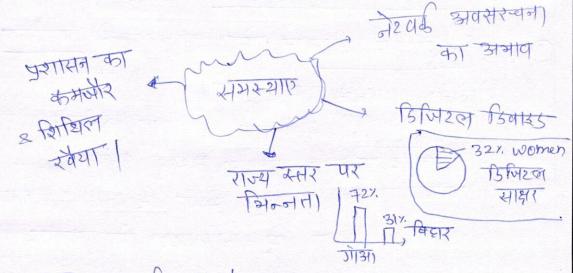

उम्मीदवार को इस हाशिये में नहीं लिखना चाहिये। (Candidate must not write on this margin)

ग्रामीण भारत के शासन में सुधार हेतु शुरू की गई विभिन्न डिजिटलीकरण पहलों पर चर्चा कीजिये। उम्मीद्वार को इस (150 शब्द) 10 Mehp.

Discuss the multiple digitization initiatives that have been unfolding in rural India to improve governance. (150 words) 10

लिखना चाहिये। (Candidate must not write on this margin)

हाशिये में नहीं

e-governace /Blotzellaro) as Haber & जो कम्पारर के कुछ कुं जियों से लाखों चेहरी पर मस्कान ला सकता है।" · pm. नरेन्द्र भोड़ी .

म ग्रामीन डिपिरलीकरन के लिए :-

भूमि रिकोर्ड प्रवन्धन के हाल ही में स्वामित्व योजना प्रारम्भ की गई

क किसान / भू - धारन पंजीकरन राम/उद्देश्य रजसरा नम्बर आंवरन मू - माप , मू - अपयोग जानकारी भू - अधिग्रहाग में सहायड

- ग्रामीन क्षेत्र में नेश्वक स्विधा के किए Newp 21 MAN 1 -> AIS & SALVIN POP STE)
- 3) ग्रामीण क्षेत्र में कृषि के डिस्पिटलीकरें। के लिए e-NAM of heard postal dolls stoll