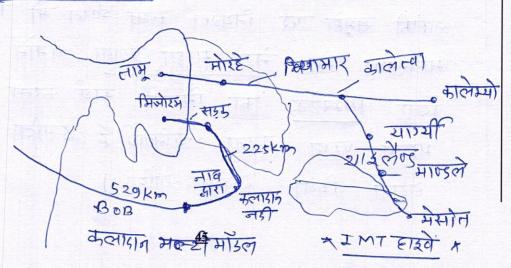

18. अपनी स्थापना के बाद से पिछले दो दशकों से अधिक समय में, विम्सटेक (BIMSTEC) ने अपनी विशाल क्षमता का उपयोग करते हुए सामूहिक उन्नित की दृष्टि वाले समूह के रूप में अपनी अलग पहचान बनाने में एक लंबा सफर तय किया है। टिप्पणी कीजिये। (250 शब्द) 15

In the past more than two decades since its establishment, BIMSTEC has come a long way in distinguishing itself as a group with a vision for collective advancement utilizing its vast potential. Comment. (250 words) 15

उम्मीदवार को इस हाशिये में नहीं लिखना चाहिये। (Candidate must not write on this margin)

BIMSTEC एक क्षेत्रीय समृद्ध हे जो अपनी क्षेत्रीय आर्थिक ६ तकनीकी समृद्धि को सुनिश्चित करने पर छल देता है। प्राणाल अव्यक्त प्राणाल अव्यक्त प्राणाल अव्यक्त प्राणाल अव्यक्त प्राणाल अव्यक्त प्राणाल अव्यक्त प्राणाल अव्यक्त

# BIMSTEC ने कैसे अलग पहन्यान बनाई —

(1) समूह ने कार्य क्षेत्र के लिए 16 क्षेत्रों की प्रत्येक पहन्यान की | उन कार्यक्षेत्रों की प्रत्येक राष्ट्र के लिए विभाजिस कर विया | कार्य विभाजन के इसी स्वरन्य ने BIMSTEC की अन्य से अलग बना विया |

## drishti Electric Vision

सभी देशों में क्षेत्रीय जुड़ाव है जबित SAARC में यह जुड़ाव नहीं था।

उम्मीदवार को इस हाशिये में नहीं लिखना चाहिये। (Candidate must not write on this margin)

- (3) इस समूह में द्विपक्षीय विवाद अन्य की तुलना मे अत्यिष्ठि कम हैं। अबदि SAARC में भारत - पाकिस्तान , SCO में R-I-C, P-R-C विकोण गृथ्वाणी का विकास देखेन की मिलता हैं।
- किम्सरेट में सहयोग के क्षेत्र विविध है जबदि अन्य समूह केवल रक्षा / आर्थिंद क्षेत्र की बात करते है जबदि विम्सरेंद्र जल, जलवायु, परिवहन भी की बात करता है
- होते हैं।
- © विम्सटेड के कार्य :-

# d Grishti

विस्सरेड क्षेत्र में विस्तृत अवसरचंन) निमिन् के कारन कम समय में आध्यक सहयोग किया है।
लेकिन कुछ समस्याए अभी भी है।

उम्मीदवार को इस हाशिये में नहीं लिखना चाहिये। (Candidate must not write on this margin)

उनतः उगुवाद नियंत्रव। मे मुमिका, N-६ से जुड़ाव, असंगहित अपराध को रोक्थाम मे सहायह, आतंकी समूहो पर नियंत्रव। तथा भारत को हिन्द महासागर मे नेट सुरक्षा प्रदाता बनान के रिलाए बिम्स्टेट का निरन्तर कार्य करना तथा भहत्व प्रदान करना अमिवार्य ह इसिलां। उसे खटावा विया जाना चाहिए )