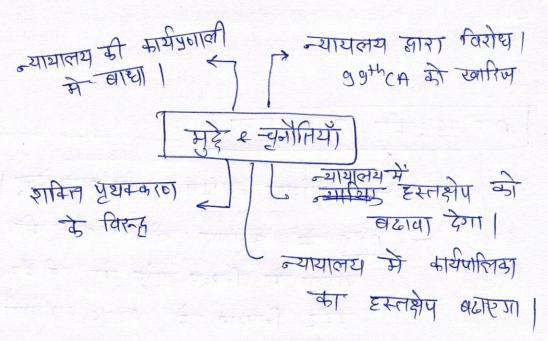

उम्मीदवार को इस हाशिये में नहीं लिखना चाहिये। (Candidate must not write on this margin)

As

भारतीय संविधान समेकित न्यायपालिक की गठन करता है जिसमे निम्न दाये को स्वीकार करता है।

# पारदिशिता २ जवाबरेहिना किस प्रमार आधारिशिला है

न न्याधिक विश्वास की वनाए रखती है।

- न्यायिक पारदिशता से न्यायिक पारदिशता से न्यायिक स्रमा की स्थायिक स्रमा की स्थायिक स्रमा की स्थायिक स्रमा की

उम्मीदवार को इस हाशिये में नहीं लिखना चाहिये। (Candidate must not write on this

→ न्याथिड जवाबदेहित। → न्याथिड वहाता खटाती है।

न्याथिड परिनाम में

तिवृता

हतिरा केस

का नियम के मिल्ला में

काथिड नियमितायों में मिंड - भरीजावाद की रोडने में

सम्मा

न्याथिड संयम को खढावा

न्याथिड अतिसिंडियता पर नियंत्रका

स्तान ८ ११८ का उद्देश्यपूर्ण कियोज्यमन
को खढावा मिलाता है।

इस्मिल ऐशियन डेमोड्रीट्ड रिष्णोर्म एसोसिएशन के शब्दों में कहें तो न्यायिड पारदिश्ता व जवाबदेहिता सोडलांबिड जनमणीपारी व पारदिश्ता के लिए अनिवार्य हैं।