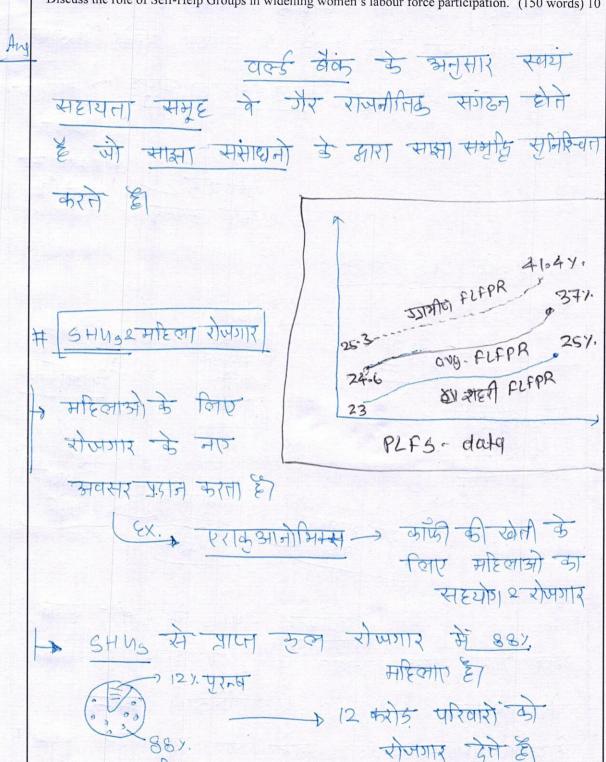

ज्याबरेहिना लागू की आए।

• आलोन्वना के बजाय समालोचना पर बंक रेने की प्रवृति षटाई जाए।

2. महिलाओं की श्रम बल भागीदारी को बढ़ाने में स्वयं सहायता समूहों की भूमिका पर चर्चा कीजिये। (150 शब्द) 10 Discuss the role of Self-Help Groups in widening women's labour force participation. (150 words) 10

# SHUS - कृषि में अधिक भागिरत है जिसके कारण महिलाओ से जुड़ पाते हैं तथा उनको रोजगार प्रान करते हैं ध्रे केटल मसाला समूह महिलाओ की खाया जेता में जीतते हैं। नाम अपसर

उम्मीदवार को इस हाशिये में नहीं लिखना चाहिये। (Candidate rugest not write on this margin)

लेकिन डमफड के ग्रामीन जडाव, तहन तक पहुँच तथा उपपद में अत्पन गृटवादिता की रोमबर उमफड़ को को को को के देना चाहिए। बेहतर परिनाम प्राप्त करने पर बल देना चाहिए। drishti

. कॉर्पोरेट सामाजिक उत्तरदायित्व (CSR) के माध्यम से <u>निजी क्षेत्र की भागीदारी को बढ़ावा मिलने से समाज के कल्याण</u> के प्रति समग्र दृष्टिकोण को बल मिला है। चर्चा कीजिये। (150 शब्द) 10