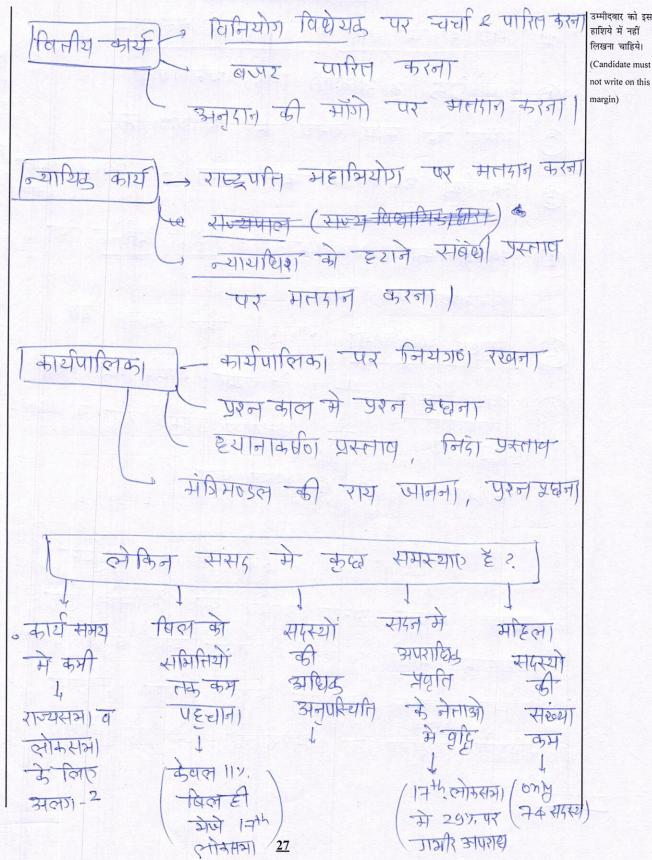

# मिमिन

संसदीय संतुलन निमिण

 सरकार पर नियंत्रण

 सरकार नियंत्यण

 सरकार नियंत्रण

 सरकार

2) नीतियों की समासोचना करने व उनको वाणू करने में सोगदान, मसमूल्य व पिशा निरिश ध्य नहीं बादिन वंदन में सहंयोग

# drishti Electric Vision

(3) सरकारी मितव्ययमा के पालन पर बला के वजरीय जवाबदेहिता का कार्य। (ex. लोकलेखा समिति अध्यक्ष विपन्न नेता

उम्मीदवार को इस हाशिये में नहीं लिखना चाहिये। (Candidate myst not write on this margin)

होता है। (ड) अपने लोगों की माँगों को रखना।

© राजनीतिक खेराबंदी, निरकुराकारी प्रवृति को रोकन)

में संविधान पालन करवाने पर छन।

प्राणनीति हिला की युक्ति हेना जाना । प्राप्ती । प्राप्

( White of youth parliament of actor

ज्याबरेहिना लागू की आए।

• आलोन्वना के बजाय समालोचना पर बंक रेने की प्रवृति षटाई जाए।

2. महिलाओं की श्रम बल भागीदारी को बढ़ाने में स्वयं सहायता समूहों की भूमिका पर चर्चा कीजिये। (150 शब्द) 10 Discuss the role of Self-Help Groups in widening women's labour force participation. (150 words) 10