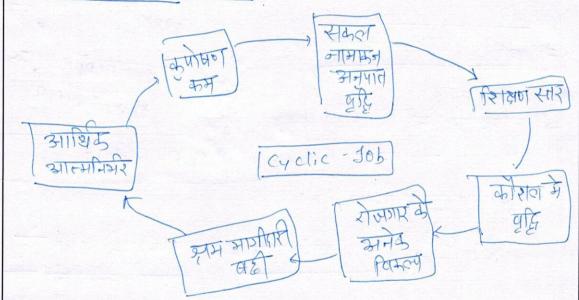

ज्याबरेहिना लागू की आए।

• आलोन्वना के बजाय समालोचना पर बंक रेने की प्रवृति षटाई जाए।

2. महिलाओं की श्रम बल भागीदारी को बढ़ाने में स्वयं सहायता समूहों की भूमिका पर चर्चा कीजिये। (150 शब्द) 10 Discuss the role of Self-Help Groups in widening women's labour force participation. (150 words) 10

# SHUS - कृषि में अधिक भागिरत है जिसके कारण महिलाओ से जुड़ पाते हैं तथा उनको रोजगार प्रान करते हैं ध्रे केटल मसाला समूह महिलाओ की खाया जेता में जीतते हैं। नाम अपसर

उम्मीदवार को इस हाशिये में नहीं लिखना चाहिये। (Candidate rugest not write on this margin)