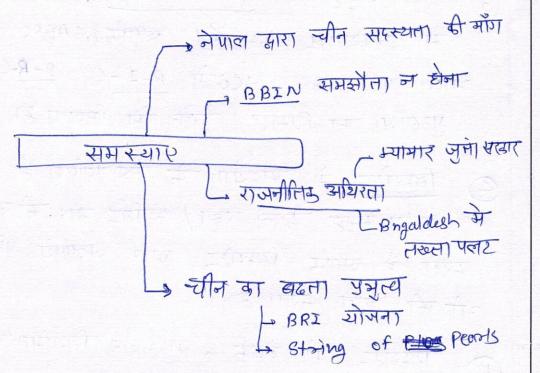

18. अपनी स्थापना के बाद से पिछले दो दशकों से अधिक समय में, विम्सटेक (BIMSTEC) ने अपनी विशाल क्षमता का उपयोग करते हुए सामूहिक उन्नित की दृष्टि वाले समूह के रूप में अपनी अलग पहचान बनाने में एक लंबा सफर तय किया है। टिप्पणी कीजिये। (250 शब्द) 15

In the past more than two decades since its establishment, BIMSTEC has come a long way in distinguishing itself as a group with a vision for collective advancement utilizing its vast potential. Comment. (250 words) 15

उम्मीदवार को इस हाशिये में नहीं लिखना चाहिये। (Candidate must not write on this margin)

BIMSTEC एक क्षेत्रीय समृद्ध हे जो अपनी क्षेत्रीय आर्थिक ६ तकनीकी समृद्धि को सुनिश्चित करने पर छल देता है। प्राणाल अव्यक्त प्राणाल अव्यक्त प्राणाल अव्यक्त प्राणाल अव्यक्त प्राणाल अव्यक्त प्राणाल अव्यक्त प्राणाल अव्यक्त

# BIMSTEC ने कैसे अलग पहन्यान बनाई —

(1) समूह ने कार्य क्षेत्र के लिए 16 क्षेत्रों की प्रत्येक पहन्यान की | उन कार्यक्षेत्रों की प्रत्येक राष्ट्र के लिए विभाजिस कर विया | कार्य विभाजन के इसी स्वरन्य ने BIMSTEC की अन्य से अलग बना विया |

## drishti Electric Vision

सभी देशों में क्षेत्रीय जुड़ाव है जबित SAARC में यह जुड़ाव नहीं था।

उम्मीदवार को इस हाशिये में नहीं लिखना चाहिये। (Candidate must not write on this margin)

- (3) इस समूह में द्विपक्षीय विवाद अन्य की तुलना मे अत्यिष्ठि कम हैं। अबदि SAARC में भारत - पाकिस्तान , SCO में R-I-C, P-R-C विकोण गृथ्वाणी का विकास देखेन की मिलता हैं।
- किम्सरेट में सहयोग के क्षेत्र विविध है जबदि अन्य समूह केवल रक्षा / आर्थिंद क्षेत्र की बात करते है जबदि विम्सरेंद्र जल, जलवायु, परिवहन भी की बात करता है
- होते हैं।
- © विम्सटेड के कार्य :-

# d Grishti

विस्सरेड क्षेत्र में विस्तृत अवसरचंन) निमिन् के कारन कम समय में आध्यक सहयोग किया है।
लेकिन कुछ समस्याए अभी भी है।

उम्मीदवार को इस हाशिये में नहीं लिखना चाहिये। (Candidate must not write on this margin)

उनतः उगुवाद नियंत्रव। मे मुमिका, N-६ से जुड़ाव, असंगहित अपराध को रोक्थाम मे सहायह, आतंकी समूहो पर नियंत्रव। तथा भारत को हिन्द महासागर मे नेट सुरक्षा प्रदाता बनान के रिलाए बिम्स्टेट का निरन्तर कार्य करना तथा भहत्व प्रदान करना अमिवार्य ह इसिलां। उसे खटावा विया जाना चाहिए )