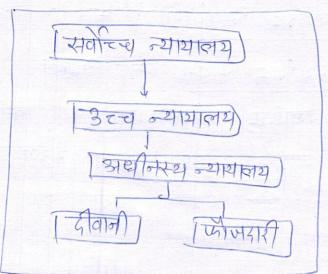

margin)

उम्मीदवार को इस

Ay केरावानंद भारती वाद - 1973 में हांचा माना है। सखवाद MA संघ प डेन्द्र की प्रथक - पृथक सरकार न्यायिद व्यवस्था में उत्त न्यायालयों का गठन अलग से बजर पारित करने की समता - राज्य के स्थामं के tax, जाशिक नीतिया उत्यारी किरिवान, कठोर संविद्यान, संविद्यान राज्य को महत्व राज्यसमा में राज्यों का जितिनिधाल

सिकन यह संविधान कंठीर न नम्म है जिसके निम्न उदाहरण हैं उम्मीदवार को इस हाशिये में नहीं लिखना चाहिये। (Candidate must not write on this margin)

भसद का जनस्व राज्य स्वी अस-249, Ax-250, Ax, 25) राज्य स्वी अस-249, Ax-250, Ax, 25) पर बान्न राज्य समा के राज्ये के समय दारा 2/3 बहुमत के बहुमत पर

्दात्मद शासन पृश्ति — आपालकाल , राष्ट्रपति शासन

समवती सूची में संसद का वर्चस्थ

सामान्य संविधान सशोधन मे राज्य के हिस्सा नहीं भभ-3 राज्य सीमा, नाम, परिवर्तन करने की

इस एकार भारलीय संविधान संधीय संविधान को नभ्यता व अनभ्यता के साथ संगठित करता है।